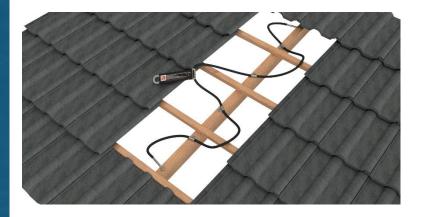

## **TEMPLINK 3000**

**Temporary Anchor** 

- TEMPLINK 3000 is a patented multidirectional fall device designed to absorb energy when a fall is arrested.
- Lightweight compact unit, enabling easy manoeuvring to desired location.
- Easy to secure tabs.
- Comes with carry bag and instructions.

## WHAT AM I USED FOR?

SafetyLink's Temporary Anchor has been designed for use where an anchor is required for a temporary period of time in a location that does not need to be revisited, providing the end user with an array of uncomplicated and secure features.