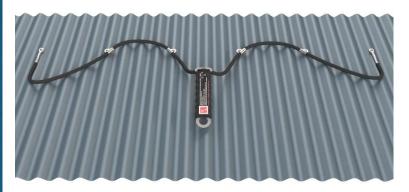

## **TEMPLINK 3000**

**Temporary Anchor** 

- TEMPLINK 3000 is a patented multidirectional fall device designed to absorb energy when a fall is arrested.
- Lightweight compact unit, enabling easy manoeuvring to desired location.
- Easy to secure tabs.
- Comes with carry bag and instructions.

## WHAT AM I USED FOR?

SafetyLink's Temporary Anchor has been designed for use where an anchor is required for a temporary period of time in a location that does not need to be revisited, providing the end user with an array of uncomplicated and secure features.